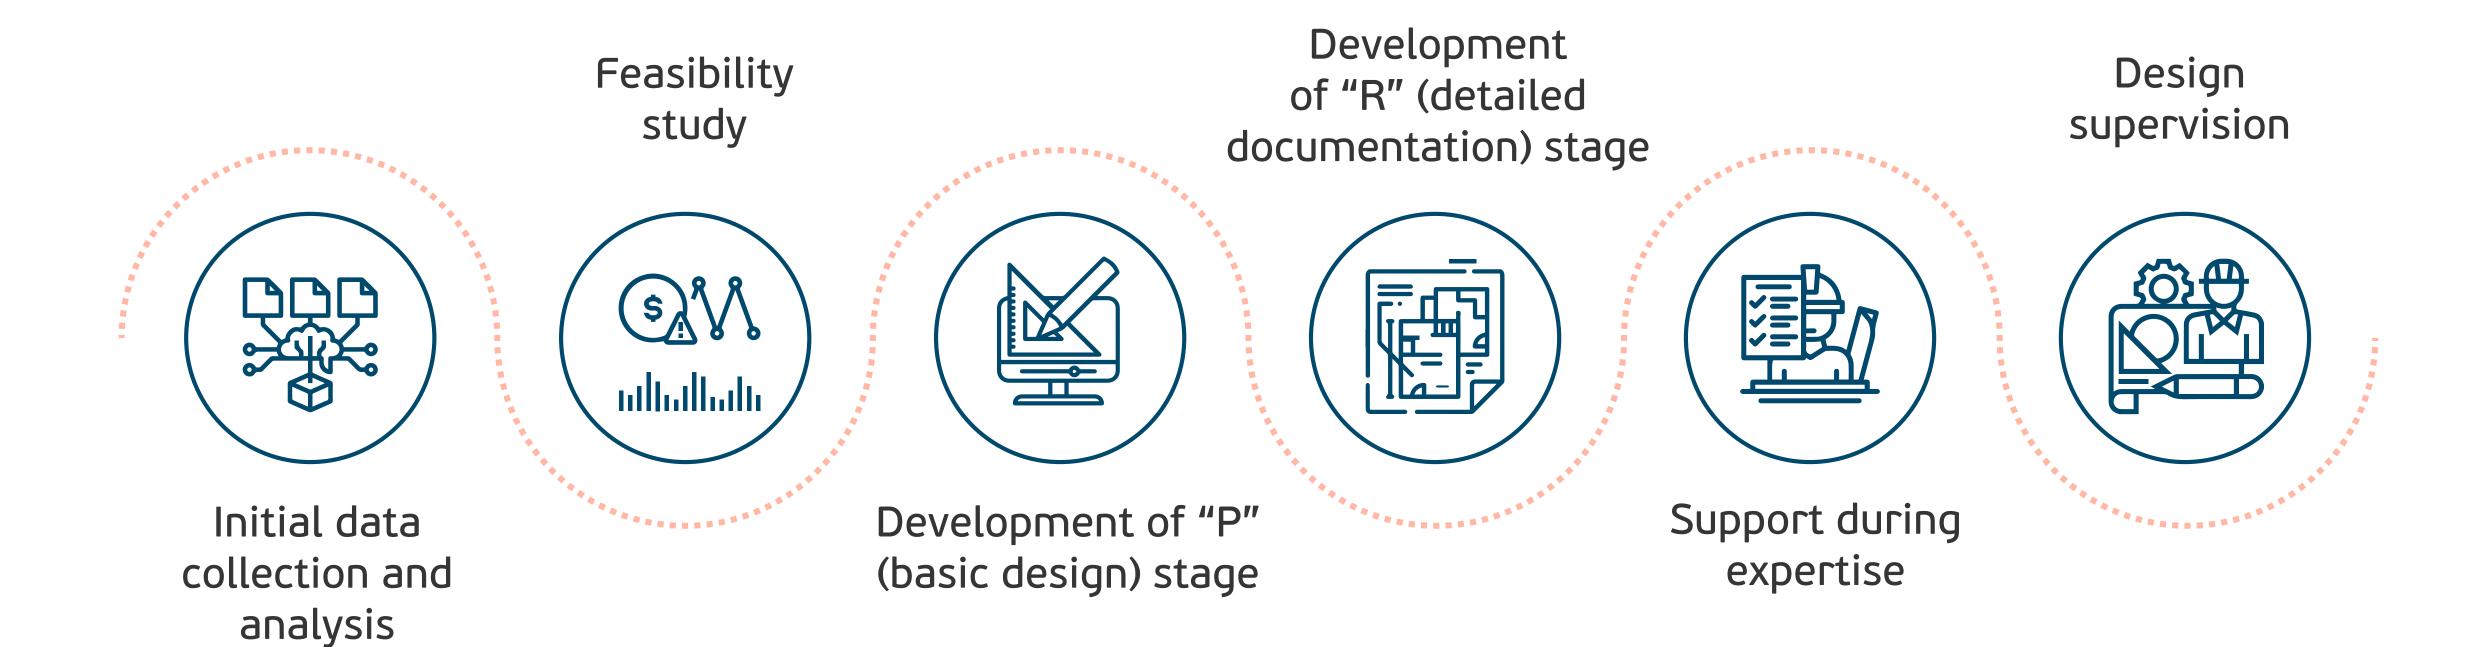

# INTEGRATED DESIGN

www.pluton.ua







### Sectors

We provide a full range of engineering and design services in the following sectors:

- Power supply of industrial facilities up to and including 330 kV
- Traction substations for urban transport, metro and railways
- Contact networks of electric transport
- Multilevel industrial process automation, supervisory control and data acquisition (SCADA)

## Stages of Designing





## Main Design Sections

Architectural and construction solutions Electrical engineering solutions Relay protection and automation

> Metal structures Heating, ventilation, air conditioning Construction arrangement design Estimates, etc.

## Expert knowledge

BIM



# Digital modeling

using a virtual prototype of design object (BIM) allows to reproduce the object before starting its construction, prevent collisions, make construction transparent at all its stages and save the Customer's money.



#### Visualization

of the desired object using 3D modeling with high information content and demonstration of its external characteristics.



#### Calculations

Substations and power networks traction calculations,

Relay protection and power supply networks automation calculations,

Metal